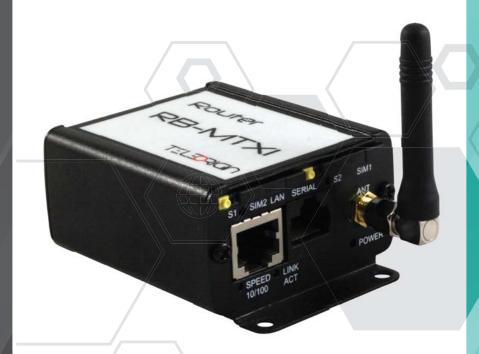

## RBMTX-Hx210

Anywhere you go

The RBMTX-Hx2IO is a small modem made for wireless m2m applications. It is a compact device with all the standard interfaces, configurable GPIOs and Dual SIM option powered by Telit HE9IO embedded engine. Supporting GPRS/EDGE/UMTS/HSPA+ it is dedicated for users seeking for easy and fast mobile Internet access. Internet connection is easily available and configurable via internet browser without any need of installing software or drivers for the device.

## RBMTX-Hx210

Anywhere you go

| Hardware           | Standard                                                                                                                          | Possible Upgrade                    |
|--------------------|-----------------------------------------------------------------------------------------------------------------------------------|-------------------------------------|
| Power supply       | 6-30 V                                                                                                                            | _                                   |
| CPU                | ARM9 450 MHz                                                                                                                      | _                                   |
| Internal Memory    | 128 MB RAM                                                                                                                        | 256 MB RAM                          |
| RS inrface         | RS232 or RS485<br>via RJ45 connector                                                                                              | _                                   |
| LAN                | Ethernet 100 Mbps                                                                                                                 | _                                   |
| Network connection | HSPA+ 21 / 5.76 Mbps                                                                                                              | _                                   |
| WiFi               | _                                                                                                                                 | 802.11 b/g                          |
| Dual SIM           | 2 x external SIM holders                                                                                                          | 2 x internal SIM<br>holders, e-SIMs |
| I/O Connector      | CAN interface,3.3V power output, 4 digital inputs, 4 digital outputs, ADC output, 2 analog inputs, I2C                            | _                                   |
| GPS                | _                                                                                                                                 | GPS or GPS/GNSS                     |
| Antenna            | SMA connector                                                                                                                     | _                                   |
| Software           |                                                                                                                                   |                                     |
| Management:        | DCHP (client/server), IEEE 802.1Q tagging, IPsec, OpenVPN, Firewall, NAT, PAT, DDNS, CARP, Static routing, Access Control, Syslog |                                     |
| Advanced:          | RS-232/485-TCP/UDP forwarding, ModBus gateway, NTRIP, SMS server. NTP                                                             |                                     |