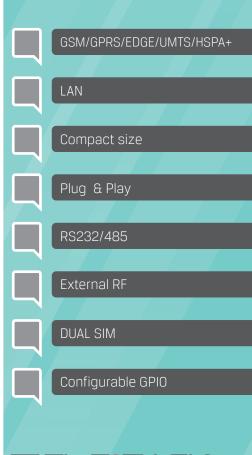

## RBMTX-Hx210

Anywhere you go

The RBMTX-Hx2IO is a small modem made for wireless m2m applications. It is a compact device with all the standard interfaces, configurable GPIOs and Dual SIM option powered by Telit HE9IO embedded engine. Supporting GPRS/EDGE/UMTS/HSPA+ it is dedicated for users seeking for easy and fast mobile Internet access. Internet connection is easily available and configurable via internet browser without any need of installing software or drivers for the device.

## RBMTX-Hx210

Anywhere you go

| Hardware           | Standard                                                                                                                          | Possible Upgrade                    |
|--------------------|-----------------------------------------------------------------------------------------------------------------------------------|-------------------------------------|
| Power supply       | 6-30 V                                                                                                                            | _                                   |
| CPU                | ARM9 450 MHz                                                                                                                      | _                                   |
| Internal Memory    | 128 MB RAM                                                                                                                        | 256 MB RAM                          |
| RS inrface         | RS232 or RS485<br>via RJ45 connector                                                                                              | _                                   |
| LAN                | Ethernet 100 Mbps                                                                                                                 | _                                   |
| Network connection | HSPA+ 21 / 5.76 Mbps                                                                                                              | _                                   |
| WiFi               | _                                                                                                                                 | 802.11 b/g                          |
| Dual SIM           | 2 x external SIM holders                                                                                                          | 2 x internal SIM<br>holders, e-SIMs |
| I/O Connector      | CAN interface,3.3V power output, 4 digital inputs, 4 digital outputs, ADC output, 2 analog inputs, I2C                            | _                                   |
| GPS                | _                                                                                                                                 | GPS or GPS/GNSS                     |
| Antenna            | SMA connector                                                                                                                     | _                                   |
| Software           |                                                                                                                                   |                                     |
| Management:        | DCHP (client/server), IEEE 802.1Q tagging, IPsec, OpenVPN, Firewall, NAT, PAT, DDNS, CARP, Static routing, Access Control, Syslog |                                     |
| Advanced:          | RS-232/485-TCP/UDP forwarding, ModBus gateway, NTRIP, SMS server. NTP                                                             |                                     |